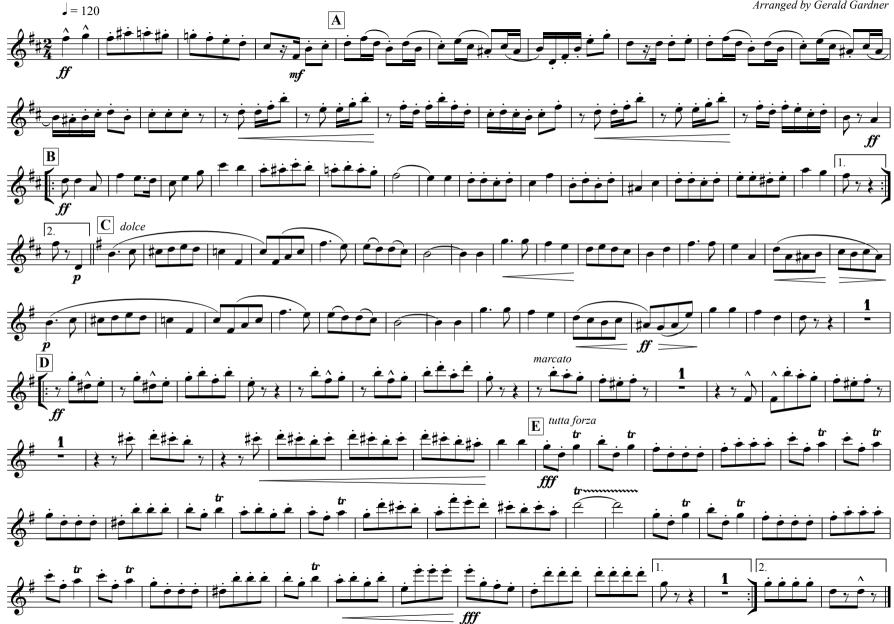

# E CLARINET & SOPRANINO SAXOPHONE

**The White Rose March** 

JOHN PHILIP SOUSA (1917) Arranged by Gerald Gardner

This arrangement was completed 6/2012.

This arrangement was completed 6/2012.

JOHN PHILIP SOUSA (1917) Arranged by Gerald Gardner

**The White Rose March** 

This arrangement was completed 6/2012.

JOHN PHILIP SOUSA (1917) Arranged by Gerald Gardner

This arrangement was completed 6/2012.

JOHN PHILIP SOUSA (1917) Arranged by Gerald Gardner