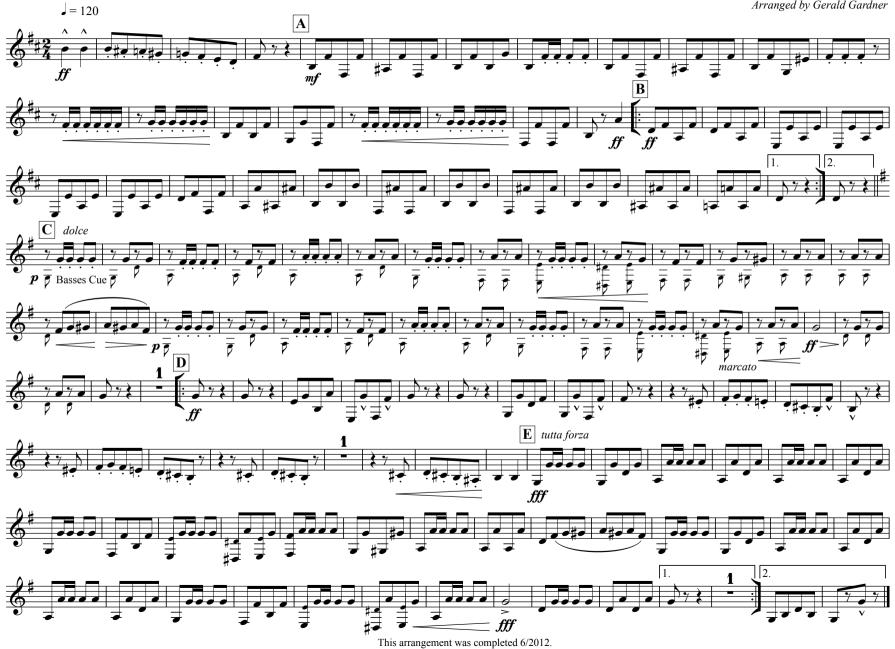

JOHN PHILIP SOUSA (1917) Arranged by Gerald Gardner

BASSES (Tuba, Sousaphone, Bass Trombone)

JOHN PHILIP SOUSA (1917) Arranged by Gerald Gardner

JOHN PHILIP SOUSA (1917) Arranged by Gerald Gardner

This arrangement was completed 6/2012.