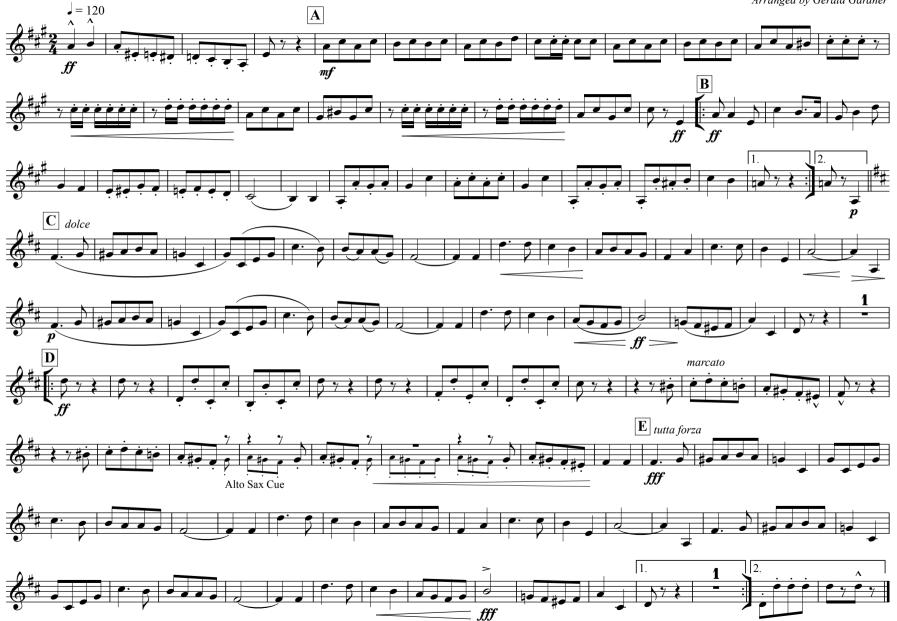

# Bb BASS SAXOPHONE & CONTRABASS CLARINET

## **The White Rose March**

JOHN PHILIP SOUSA (1917) Arranged by Gerald Gardner

This arrangement was completed 6/2012.

JOHN PHILIP SOUSA (1917) Arranged by Gerald Gardner

JOHN PHILIP SOUSA (1917) Arranged by Gerald Gardner