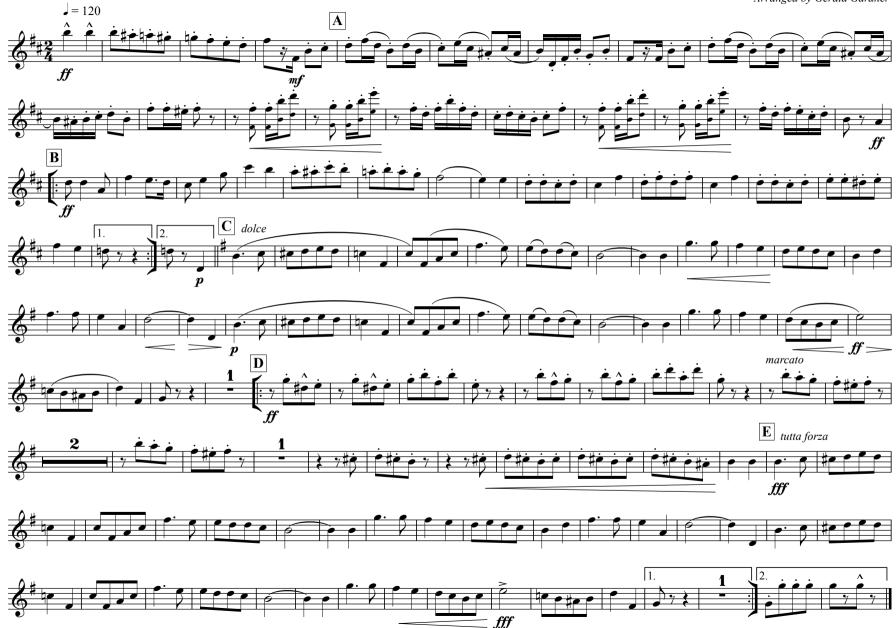

# E CLARINET & SOPRANINO SAXOPHONE

**The White Rose March** 

JOHN PHILIP SOUSA (1917) Arranged by Gerald Gardner

This arrangement was completed 6/2012.

This arrangement was completed 6/2012.

JOHN PHILIP SOUSA (1917) Arranged by Gerald Gardner

**The White Rose March** 

This arrangement was completed 6/2012.

JOHN PHILIP SOUSA (1917) Arranged by Gerald Gardner

This arrangement was completed 6/2012.

JOHN PHILIP SOUSA (1917) Arranged by Gerald Gardner