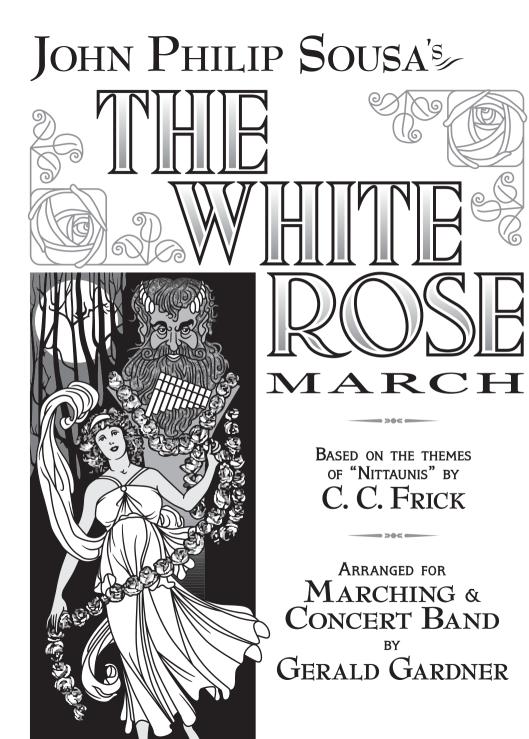

This music arrangement is based on the published score by T. B. Harms & Francis, Day & Hunter, NY, U.S.A., 1917. Illustration is based on the piano score artwork by T. B. Harms & Francis, Day & Hunter. Arrangement completed June 2012 by Gerald Gardner, U.S.A. Public performance is permitted.

This music arrangement is based on the published score by T. B. Harms & Francis, Day & Hunter, NY, U.S.A.,1917. Illustration is based on the piano score artwork by T. B. Harms & Francis, Day & Hunter. Arrangement completed June 2012 by

Gerald Gardner, U.S.A. Public performance is permitted.

JOHN PHILIP SOUSA (1917) Arranged by Gerald Gardner

This arrangement was completed 6/2012.

This arrangement was completed 6/2012.

This arrangement was completed 6/2012.