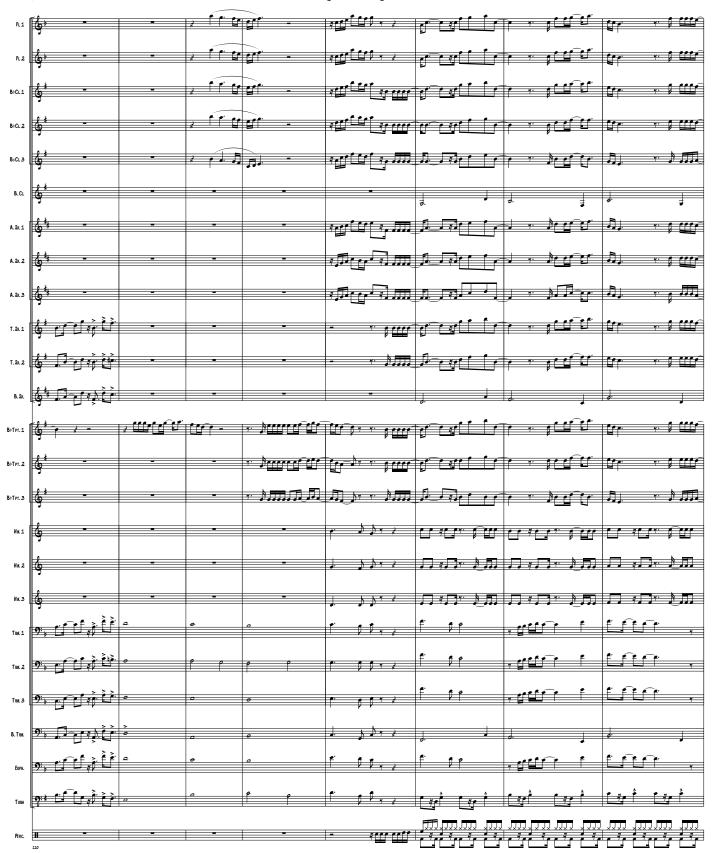

|          |                                                    |                                        | eeeete a                                         |                                              |                                                   | . ه                                     | a                                        |
|----------|----------------------------------------------------|----------------------------------------|--------------------------------------------------|----------------------------------------------|---------------------------------------------------|-----------------------------------------|------------------------------------------|
| FL1      | [ <b>6</b> → + [ + [ + [ + [ + [ + [ + [ + [ + [ + |                                        |                                                  |                                              | -                                                 |                                         |                                          |
|          |                                                    |                                        |                                                  |                                              |                                                   |                                         |                                          |
| FL2      | 6, 7 [7 [7 [7 [7                                   |                                        |                                                  |                                              | -                                                 | 0                                       | 0                                        |
|          |                                                    |                                        | ****                                             |                                              |                                                   |                                         |                                          |
| B+CL1    | & - [                                              |                                        |                                                  | u, wu                                        | -                                                 |                                         | e e                                      |
|          | 7                                                  |                                        |                                                  |                                              |                                                   |                                         |                                          |
| B+CL2    | <u>&amp; 7 [7 [7] - </u>                           | · ,                                    |                                                  |                                              | -                                                 |                                         | ,                                        |
|          | 3 ===                                              |                                        |                                                  |                                              |                                                   |                                         |                                          |
| B+CL3    | 1                                                  |                                        | . ,,,,,,,,,,,,,,,,,,,,,,,,,,,,,,,,,,,,,          | ·                                            |                                                   |                                         | P                                        |
| 0,015    | 6 ' <u>[' [#</u>                                   |                                        |                                                  |                                              |                                                   |                                         | '                                        |
|          | 8                                                  |                                        |                                                  | ,                                            | _                                                 |                                         |                                          |
| B. CL    | 9 , ,                                              |                                        | - 111(1)                                         |                                              |                                                   | 0                                       | <del>-</del>                             |
| ,        | 0 <u>1</u> .                                       |                                        | ,,,,,,                                           |                                              |                                                   | , ,                                     |                                          |
| A. Sx. 1 | <b>6</b> 1 7                                       |                                        |                                                  |                                              | -                                                 | •                                       |                                          |
|          |                                                    |                                        |                                                  |                                              |                                                   |                                         |                                          |
| A. Sx. 2 |                                                    |                                        | · <b>Ш</b> Ш                                     | <i>5</i> 7,, <i>5</i> 7,                     | -                                                 |                                         | 0                                        |
|          |                                                    |                                        |                                                  |                                              |                                                   |                                         |                                          |
| A.Sx.3   |                                                    | J 7 JJ J J J J J J J J J J J J J J J J | ·                                                | <i>J</i>                                     | -                                                 | : 0                                     | a                                        |
|          | 7                                                  |                                        |                                                  |                                              |                                                   |                                         |                                          |
| T. Sx. 1 | å e e e                                            | , , ,,,,,,                             | - 11111                                          | ****                                         | _                                                 | ,                                       | 0                                        |
|          | 3                                                  |                                        |                                                  |                                              |                                                   |                                         |                                          |
|          | <i>k</i>                                           |                                        | . ,,,,,,,,,,,,,,,,,,,,,,,,,,,,,,,,,,,,,          | • • • • • • • • • • • • • • • • • • • •      | _                                                 | . 0                                     |                                          |
| T.Sx.2   | 9                                                  |                                        |                                                  |                                              |                                                   |                                         |                                          |
|          | ي ي                                                |                                        |                                                  |                                              |                                                   |                                         |                                          |
| B. Sx.   |                                                    |                                        | · <b>///</b> //                                  | <i>,</i> ,,,,,,,,,,,,,,,,,,,,,,,,,,,,,,,,,,, | -                                                 | L <sub>o</sub>                          | o                                        |
|          |                                                    | -                                      | _ L                                              | _                                            | _                                                 | , >                                     |                                          |
| B+TPT.1  | <u>-</u>                                           | <i>;</i> Л., -                         | * <b>JJ</b> ] -                                  | ;                                            | *                                                 |                                         | 11, 11, 1, 1, 1, 1, 1, 1, 1, 1, 1, 1, 1, |
|          |                                                    |                                        |                                                  |                                              |                                                   |                                         |                                          |
| В⊧Тет. 2 | <u> </u>                                           | <i>;</i> ∭-, -                         | <b>₽</b> ∭•7) •                                  | ;                                            | *JJ                                               |                                         | ·                                        |
|          |                                                    | 7                                      |                                                  | 7                                            |                                                   |                                         |                                          |
| В⊦Тет. З | & -                                                | *J], -                                 | * <b>/</b> -                                     | # <b>}</b> } -                               | ,                                                 | · * * * * * * * * * * * * * * * * * * * | .III. III. III.                          |
|          | 7                                                  |                                        | *** *                                            |                                              | ***                                               |                                         | , ,,,,,,,,,,,,,,,,,,,,,,,,,,,,,,,,,,,,,  |
| Hn.1     | &, , <u> </u>                                      | *                                      | > ><br>* * * * * * * * * * * * * * * * * *       | · · · · · · · · · · · · · · · · · · ·        | · · · · · · · · · · · · · · · · · · ·             | > >-                                    | ; >                                      |
|          | <del>y                                    </del>   |                                        |                                                  |                                              |                                                   | , , <u> </u>                            |                                          |
|          |                                                    |                                        |                                                  |                                              |                                                   |                                         |                                          |
| Hn. 2    | \$\ \ \ \ \ \ \ \ \ \ \ \ \ \ \ \ \ \ \            | ; >                                    | <del>'                                    </del> | ÷ >                                          | <del>, , , , , , , , , , , , , , , , , , , </del> | , , , , , , , , , , , , , , , , , , ,   | ÷ * > -                                  |
|          |                                                    |                                        |                                                  |                                              |                                                   |                                         |                                          |
| Hn. 3    | \$* * <b>}</b> * <b>J J J</b>                      | * <b>}</b> * <b>, , , , , ,</b> .      | <b>, , , , , , , , , , , , , , , , , , , </b>    |                                              |                                                   | ,                                       |                                          |
|          |                                                    | ***                                    | • .                                              |                                              |                                                   | <b></b> >                               |                                          |
| Ten.1    | 9:,) [[[[[]]]                                      | , <u></u>                              |                                                  | <u> </u>                                     |                                                   |                                         |                                          |
|          |                                                    |                                        |                                                  |                                              |                                                   | $\int f$                                |                                          |
| T BN. 2  | 9 <sup>-</sup> , <u> </u>                          | 7 <b>11</b> 1 -                        | # <b>#</b> -                                     | 7 <b>11 1 -</b>                              |                                                   |                                         | til tel terriett                         |
|          |                                                    |                                        |                                                  |                                              |                                                   | f                                       |                                          |
| Tan. 3   | 9:,) [[[[[]]]]                                     | 4000 0 -                               | # <b>.</b>                                       | # e e e e e e e e e e e e e e e e e e e      | # <b>###</b>                                      |                                         | Tel tel teretell                         |
| ·        |                                                    | # 4                                    |                                                  |                                              |                                                   | f                                       |                                          |
| B Tau    | o: errer f                                         |                                        |                                                  |                                              |                                                   | •                                       |                                          |
| В.Тым.   |                                                    | 6                                      | 0                                                | 0                                            | •                                                 | -                                       | 0                                        |
|          | a:                                                 | ert -                                  | ****                                             |                                              | ************                                      | ********                                | **************************************   |
| Еирн.    | 7' b' 1 1 1 1 1 1 1 1 1 1 1 1 1 1 1 1 1 1          | 7== -                                  | 711111                                           | 7                                            |                                                   | f = 1 1 1 1 1 1 1 1 1 1 1 1 1 1 1 1 1 1 |                                          |
|          |                                                    | 2 2                                    |                                                  | 2 2                                          |                                                   | <u> </u>                                |                                          |
| TUBA     |                                                    |                                        |                                                  |                                              |                                                   |                                         |                                          |
|          |                                                    |                                        |                                                  |                                              |                                                   |                                         |                                          |
|          | ****************                                   | ********                               | *******                                          | * * * * * * * * * * * * * * * * * * * *      | *****                                             | **************************************  | **** *** *****************************   |
| Perc.    |                                                    |                                        |                                                  |                                              |                                                   |                                         |                                          |