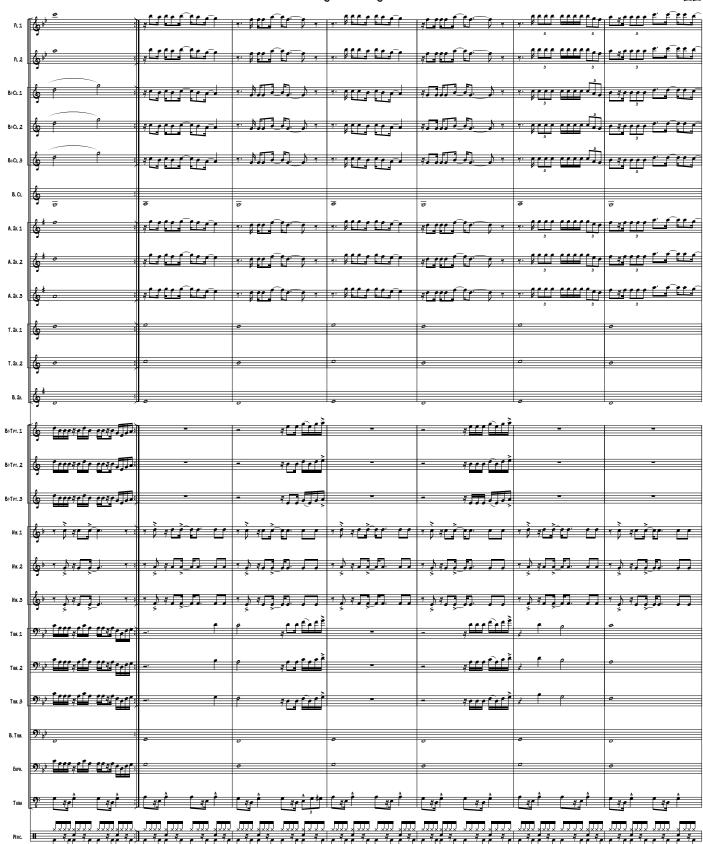

|          | _                                                 | <u> </u>                               | _                                                    | J                                      |                                               |                          |                                       |
|----------|---------------------------------------------------|----------------------------------------|------------------------------------------------------|----------------------------------------|-----------------------------------------------|--------------------------|---------------------------------------|
| FL1      |                                                   |                                        |                                                      | Î + ; -                                | <u> </u>                                      | <u> </u>                 | <u> </u>                              |
|          | 1                                                 |                                        | ,                                                    |                                        |                                               |                          |                                       |
|          | 8» <u>cattle [1 1 1 1</u>                         |                                        |                                                      | <b>5</b>                               | . [ ## # f _                                  | <u> </u>                 | . [35°5° _                            |
| rL2      | 9                                                 |                                        | - * * YL                                             | , , ,                                  | , <u>, , , , , , , , , , , , , , , , , , </u> | <u> </u>                 |                                       |
|          | ·                                                 |                                        |                                                      |                                        | <b>F</b> Y <b>F</b> # <b>F</b>                | f = e = f                | <b>F</b> Y <b>F</b> J <b>F</b>        |
| B+CL1    | \$                                                |                                        | 1 400                                                | 7 7 -                                  | <del>y = =</del>                              | <u> </u>                 | <del>" = = '-'</del> =                |
|          |                                                   |                                        |                                                      |                                        |                                               |                          |                                       |
| B+CL 2   |                                                   |                                        | · · · · · · · · · · · · · · · · · · ·                | R 7 2 -                                | <u> </u>                                      | 7 [7 [7] -               | , [##[#[ -                            |
|          | 7                                                 |                                        |                                                      | <b>Y</b>                               |                                               |                          |                                       |
| 200      |                                                   |                                        | •                                                    |                                        | 4 [44]4 <u>-</u> -                            | 7                        | 4 [##]#] -                            |
| 8,613    | 9                                                 |                                        |                                                      | 7 * -                                  | <u> </u>                                      | <u> </u>                 | 7 77 7                                |
|          | _                                                 |                                        |                                                      |                                        |                                               |                          |                                       |
| B.CL     | <b>6</b> _                                        | _                                      | <u> </u>                                             | _                                      |                                               |                          |                                       |
|          |                                                   |                                        |                                                      |                                        | •                                             | •                        | •                                     |
| A. Sx. 1 |                                                   |                                        |                                                      | <b>5</b> 4 3 −                         |                                               |                          | r                                     |
|          | 7                                                 |                                        |                                                      |                                        |                                               |                          |                                       |
|          |                                                   |                                        |                                                      | <b>f</b> • ) -                         |                                               |                          | , ,                                   |
| A. SX. 2 | 9                                                 |                                        |                                                      | 7 7 -                                  |                                               |                          |                                       |
|          | 0.1.70.000000                                     | ~                                      | Sa                                                   |                                        |                                               |                          |                                       |
| A. Sx. 3 |                                                   |                                        |                                                      | <b>∮</b> 7                             |                                               |                          | , f                                   |
|          | •                                                 |                                        |                                                      |                                        | ,                                             |                          | '                                     |
| T.Sx.1   | & °                                               | 0                                      | 0                                                    |                                        | , ,                                           | , ,                      | e f                                   |
|          | 3                                                 |                                        |                                                      |                                        |                                               | <b>+</b>                 |                                       |
|          | 9                                                 |                                        |                                                      |                                        |                                               |                          |                                       |
| T. Sx. 2 | 9 "                                               | 0                                      | O                                                    | 0                                      |                                               |                          |                                       |
|          |                                                   |                                        |                                                      |                                        |                                               |                          |                                       |
| B. Sx.   | 6                                                 | A                                      | 0                                                    |                                        |                                               |                          |                                       |
|          |                                                   | 8                                      |                                                      | 6                                      |                                               | 8                        |                                       |
| BiTor 1  |                                                   |                                        | <i>, ,,,,,,,</i> ,,,,,,,,,,,,,,,,,,,,,,,,,,,,        | 4004040° =                             |                                               |                          | -                                     |
| B+TPT.1  | 9                                                 |                                        |                                                      | *LF*E*L                                |                                               |                          |                                       |
|          | •                                                 |                                        |                                                      | _ =                                    |                                               |                          |                                       |
| В>Трт. 2 | <u>-</u>                                          | -                                      | <i>⋧</i> <u>,,,,,,,,,,,,,,,,,,,,,,,,,,,,,,,,,,,,</u> | 4 JJ4 J4 J4 -                          | -                                             | -                        | -                                     |
|          |                                                   |                                        |                                                      |                                        |                                               |                          |                                       |
| В>Трт. З | <b>€</b>                                          | -                                      | · ,,,,,,,,,,,,,,,,,,,,,,,,,,,,,,,,,,,,               | #J#J#J -                               | -                                             | -                        | _                                     |
|          | 7                                                 |                                        | 101010101                                            |                                        |                                               |                          |                                       |
| 1        | <i>f</i>                                          | · > -                                  | > >-                                                 | <u> </u>                               | > >_                                          | *                        | > >_                                  |
| Hn. 1    | \$* * * * * L                                     |                                        |                                                      |                                        |                                               |                          |                                       |
|          |                                                   |                                        |                                                      |                                        |                                               |                          | . <u></u> _                           |
| Hn. 2    |                                                   |                                        | , ), [], []                                          |                                        | , ) ; [ ]                                     |                          | , ) ; [] [] []                        |
|          |                                                   | , ,                                    | * /                                                  |                                        | , ,                                           | 7                        |                                       |
| Hn. 3    | \$• * <u>•</u> ********************************** | , , , , , , , , , , , , , , , , , , ,  | y 5                                                  | 7                                      | y                                             | 7 \ 5 <b>-</b> -         | , , , , , , , ,                       |
|          | 7 7 9 1                                           | ************************************** | \$                                                   | ************************************** | *                                             | * 10 * 90 * 9 * 1        |                                       |
|          | <u>a</u>                                          | ę ę                                    | refere                                               | 96.69 6                                | <u> </u>                                      | ****** * * * * * * * * * |                                       |
| Tan.1    | <b>7</b> ' *p                                     |                                        | 2 <del></del>                                        | - + = ===                              |                                               |                          |                                       |
|          |                                                   | •                                      |                                                      |                                        |                                               |                          |                                       |
| Tan. 2   | 9: <sub>b</sub> °                                 | f                                      | 3 [[[[[]]] 7                                         | - , 🖺 🕮                                |                                               |                          |                                       |
|          |                                                   |                                        |                                                      |                                        |                                               |                          |                                       |
| F        | 9: 1                                              | ,                                      | <u>, , , , , , , , , , , , , , , , , , , </u>        |                                        | te t e stree ee                               | ·····                    |                                       |
| Ten.3    | 7 0                                               | +                                      | * <u> </u>                                           |                                        |                                               |                          |                                       |
|          |                                                   |                                        |                                                      |                                        |                                               |                          |                                       |
| B. Tan.  | 9: ,,                                             | 1                                      | 0                                                    | - 45                                   |                                               |                          |                                       |
|          |                                                   |                                        |                                                      | _                                      |                                               | _                        |                                       |
| Еирн.    | 9:,,, 0                                           | 0                                      | , efer efer ; .                                      | - , 🗗 🖽                                |                                               |                          |                                       |
| Lat II.  | ,                                                 |                                        | , , , , , , , , , , , , , , , , , , , ,              |                                        |                                               |                          |                                       |
|          | <u></u>                                           |                                        |                                                      |                                        | - 3 - 3                                       |                          |                                       |
| TUBA     |                                                   |                                        |                                                      |                                        |                                               |                          | 7.                                    |
|          |                                                   | <del></del>                            |                                                      |                                        |                                               |                          |                                       |
| Perc.    | # **** * * * * * * * * * * * * * * * *            | ××××                                   | ****                                                 | ************************************** | **************************************        | **********               | 1 1 1 1 1 1 1 1 1 1 1 1 1 1 1 1 1 1 1 |
|          | 79                                                |                                        |                                                      |                                        |                                               |                          |                                       |