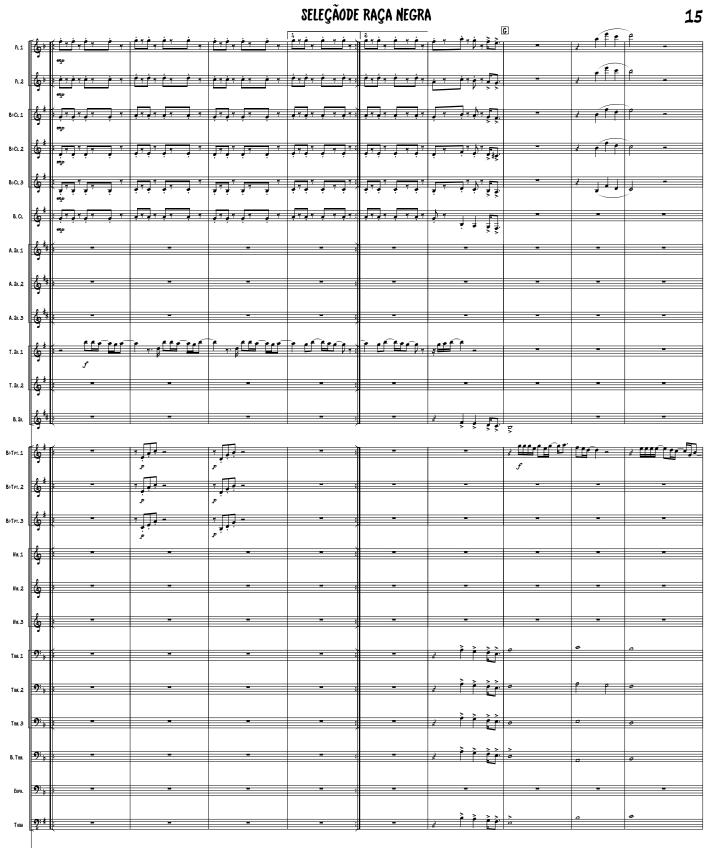

## SELEÇÃODE RAÇA NEGRA

SCORE

## RAÇA NEGRA DANILO WANDUYNE

|                   |                           |                      |               |                |                 |          |                                               |                                               |                                        | VANILO        | MANDUYNE              |
|-------------------|---------------------------|----------------------|---------------|----------------|-----------------|----------|-----------------------------------------------|-----------------------------------------------|----------------------------------------|---------------|-----------------------|
|                   | J=70                      |                      |               |                |                 |          |                                               |                                               | •.                                     | A             | 2                     |
| FWTE 1            | [ \$ * c [                | efefele              |               | fefefefe       | fo fofof        | وأواواه  | fo fofe                                       |                                               |                                        | 0             |                       |
|                   | , m                       | f                    |               |                |                 |          |                                               | · · · · · · · · · · · · · · · · · · ·         | 2                                      | P             |                       |
| FIUTE 2           | (6) c -                   |                      | ••••••        | 111,111        | <b>, ,,,,</b> , | 17777    | 7777                                          |                                               |                                        | 0             | 0                     |
|                   | #5<br>0 4.5               |                      |               |                |                 |          |                                               |                                               |                                        | P             |                       |
| CIARINET IN B > 1 | (¢ * c [                  | ririri d             |               |                |                 |          |                                               |                                               |                                        | o             | 0                     |
|                   | #5<br>2 \$ \$             | <i>F</i>             |               |                |                 |          |                                               |                                               |                                        | <i>p</i>      |                       |
| CLARINET IN B > 2 | \$ * C *                  |                      |               |                |                 |          |                                               |                                               |                                        | p             | 0                     |
| CIARINET IN B > 3 | 24 0                      | ,<br>111-1111        |               | тт             |                 |          |                                               | <i></i>                                       |                                        | •             |                       |
| Commet in 0/5     |                           | ,                    | <i>,,,,,,</i> |                | ,,,,,,,,        |          | ,,,,,,,,,,,,,,,,,,,,,,,,,,,,,,,,,,,,,,        |                                               | ,,,,,,,,,,,,,,,,,,,,,,,,,,,,,,,,,,,,,, | e<br>P        | 0                     |
| Bass Ciarinet     | &# c                      |                      |               |                |                 |          |                                               |                                               |                                        |               |                       |
|                   |                           | f                    | o             | <del>-</del>   | 0               | ē        | 0                                             | ē                                             | _                                      | <del>5</del>  | Ð                     |
| Atto Sax 1        | 6 4 c                     |                      | 0             | 0              | 0               | 0        | 0                                             | 0                                             | 500                                    |               | f (11). (*            |
|                   | 7 "                       | f                    |               |                |                 |          |                                               |                                               | f                                      |               | 3                     |
| ALTO SAX 2        | & to c                    |                      | o             | o              | o               | 0        | o                                             | Ö                                             | P P 3                                  | , , , ,       | <i>2</i>              |
|                   | <b>"</b>                  | f                    |               |                |                 |          |                                               |                                               |                                        | P             |                       |
| A LTO SAX 3       | 6 to 0                    |                      | o             | 0              | 0               | 0        | o                                             | 0                                             | p p 3                                  | 7 ] 7         | <i>γ</i> <b>,</b> , , |
|                   | <b>"</b>                  | f                    |               |                |                 |          |                                               |                                               | l'                                     | P             | 1                     |
| TEMOR SAX 1       | 6 to 1                    | 111                  | <b></b>       | , , , ,        | <b></b>         | 3-51-    | <i>.</i> ,,,,,,,,,,,,,,,,,,,,,,,,,,,,,,,,,,,, | 7 J. f                                        | ,                                      | 2 1 [         | a egi                 |
|                   | #5                        | f                    |               |                |                 |          |                                               |                                               | l '                                    | ₽             |                       |
| TENOR SAX 2       | <b>6 <sup>†</sup> €</b> 2 |                      |               | 2 1 7 1        | П.,             | 7        | ПЛ                                            | <i>*</i> <b>F F</b>                           | , , , , , , , , , , , , , , , , , ,    | 3 1 1         | ا ال                  |
|                   | **5                       | f                    |               |                |                 |          |                                               |                                               |                                        | P             |                       |
| BARITONE SAX      | & *** c .                 |                      | o             | 0              | 0               | 0        | 0                                             | 0                                             | , ;                                    |               | 0                     |
|                   | -0 h ds                   | f                    |               |                |                 | 1        | -3-                                           |                                               |                                        | ₽             |                       |
| TRUMPET IN B > 1  | (\$ ° €                   | -                    |               | f. ,           | الدر ا          | p        |                                               | -                                             | 111                                    | -             | -                     |
|                   | 0 4,4                     |                      | **;           |                | L               | 1        | -3-                                           |                                               |                                        |               |                       |
| TRUMPET IN B > 2  | <b>⊕</b> * €              | -                    | nf            | d. 1           | ند د ا          | f        |                                               | -                                             | 44, 18                                 | -             | -                     |
|                   | ا الله                    | _                    | · · ·         | ,              |                 | 1, ,     | -3-                                           |                                               | <b>—</b>                               |               | _                     |
| Trumpet in B+3    | (§** €                    |                      | - J.          | d.             | , ,,,,          | d. N     |                                               |                                               | ,,,,,,,,,,,,,,,,,,,,,,,,,,,,,,,,,,,,,, |               |                       |
| HADNIN F 1        | 2400                      | 1 7 1                | , ,, ,        | • , • ,        | ,,,,            | .,.,     |                                               |                                               | ,,,,                                   | F# F # F# F # |                       |
| HORN IN F1        | 9 7                       | e   *                | * * *         | * * *          | * * *           | * * *    | * * *                                         | N N                                           | * * *                                  |               |                       |
| Harn in F.2       | & t c .                   | , ,                  | , , ,         |                | , , ,           |          | , , ,                                         |                                               |                                        |               |                       |
|                   | 779                       |                      |               |                |                 |          |                                               |                                               |                                        |               |                       |
| Horn in F.3       | & t c .                   | 2 2                  |               |                |                 |          |                                               |                                               |                                        | <u> </u>      | 7 7 7 7               |
|                   | 7 "                       | ۴                    |               |                |                 |          |                                               |                                               |                                        |               |                       |
| Trombone 1        | 9: ≉ € ∦                  |                      |               | <i>*</i> • • • |                 | 7 1      |                                               |                                               |                                        | -             | -                     |
|                   | **5                       | · '                  |               |                |                 |          |                                               |                                               |                                        |               |                       |
| Trombone 2        | 9:\$ C }                  |                      | <b>L</b>      | 71 T           | ĽĽ.             |          | <b>Li</b>                                     | , <u>, , , , , , , , , , , , , , , , , , </u> |                                        | -             | _                     |
|                   | **5                       | f                    |               |                |                 |          |                                               |                                               |                                        |               |                       |
| Trombone 3        | 9:                        |                      |               | 2 T T T        |                 |          |                                               |                                               |                                        | -             | -                     |
|                   | **5                       |                      |               |                |                 | 2.       | _                                             |                                               |                                        |               |                       |
| Bass Trombone     | 9:\$ C }                  |                      | <b>L</b>      | 3 [ [          | <u>ur</u>       | 70       | <b>Litt</b>                                   |                                               |                                        | 0             | 0                     |
|                   | **5                       |                      |               | <u> </u>       | L               | <u> </u> |                                               |                                               |                                        | P             |                       |
| EUPHONIUM         | 9: \$ C }                 |                      | <b>∐</b> f″   | 3 1            | LL C            |          |                                               |                                               |                                        |               | -                     |
|                   | <i>m</i> <sub>3</sub>     | r                    |               |                |                 |          |                                               |                                               |                                        |               |                       |
| TUBA              | 9.₩ c                     |                      | -             | -              | -               | •        | -                                             | -                                             | -                                      | -             | -                     |
|                   | 8                         | FEITOS EM ACESSORIOS |               |                |                 |          |                                               |                                               | _                                      |               |                       |
| PERCUSSION        | H C                       |                      |               | _              | <u>-</u>        |          |                                               | -                                             |                                        |               |                       |
|                   | m                         | f                    |               |                |                 |          |                                               |                                               |                                        |               |                       |