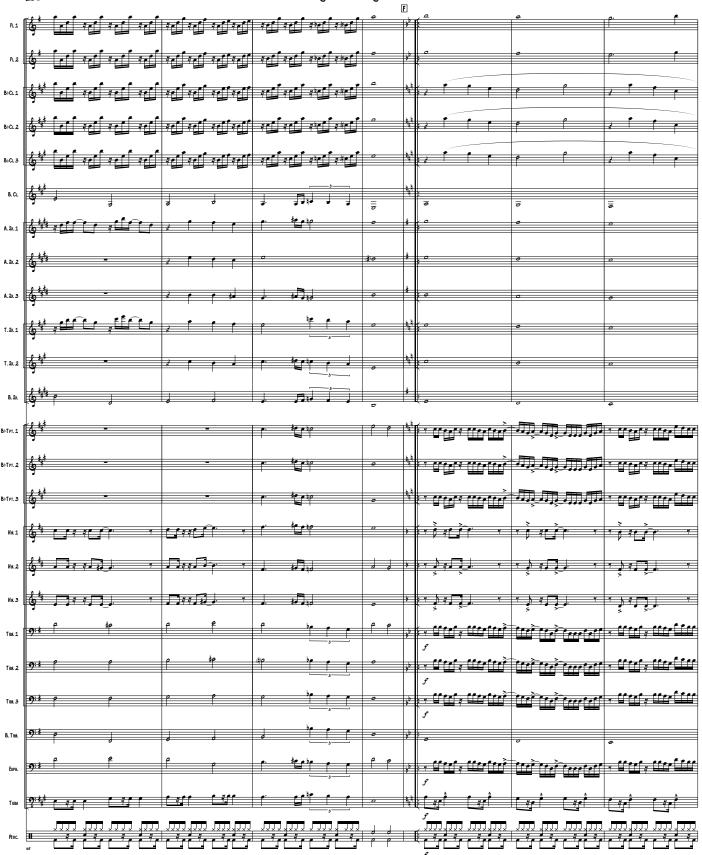

## RAÇA NEGRA DANILO WANDUYNE

|                   |                           |                      |               |                |                 |          |                                               |                                               |                                        | VANILO        | MANDUYNE              |
|-------------------|---------------------------|----------------------|---------------|----------------|-----------------|----------|-----------------------------------------------|-----------------------------------------------|----------------------------------------|---------------|-----------------------|
|                   | J=70                      |                      |               |                |                 |          |                                               |                                               | •.                                     | A             | 2                     |
| FWTE 1            | [ \$ * c [                | efefele              |               | fefefefe       | fo fofof        | وأواواه  | fo fofe                                       |                                               |                                        | 0             |                       |
|                   | , m                       | f                    |               |                |                 |          |                                               | · · · · · · · · · · · · · · · · · · ·         | 2                                      | P             |                       |
| FIUTE 2           | (6) c -                   |                      | ••••••        | 111,111        | <b>, ,,,,</b> , | 17777    | 7777                                          |                                               |                                        | 0             | 0                     |
|                   | #5<br>0 4.5               |                      |               |                |                 |          |                                               |                                               |                                        | P             |                       |
| CIARINET IN B > 1 | (¢ * c [                  | ririri d             |               |                |                 |          |                                               |                                               |                                        | o             | 0                     |
|                   | #5<br>2 \$ \$             | <i>F</i>             |               |                |                 |          |                                               |                                               |                                        | <i>p</i>      |                       |
| CLARINET IN B > 2 | \$ * C *                  |                      |               |                |                 |          |                                               |                                               |                                        | p             | 0                     |
| CIARINET IN B > 3 | 24 0                      | ,<br>111-1111        |               | тт             |                 |          |                                               | <i></i>                                       |                                        | •             |                       |
| Commet in 0/5     |                           | ,                    | <i>,,,,,,</i> |                | ,,,,,,,,        |          | ,,,,,,,,,,,,,,,,,,,,,,,,,,,,,,,,,,,,,,        |                                               | ,,,,,,,,,,,,,,,,,,,,,,,,,,,,,,,,,,,,,, | e<br>P        | 0                     |
| Bass Ciarinet     | &# c                      |                      |               |                |                 |          |                                               |                                               |                                        |               |                       |
|                   |                           | f                    | o             | <del>-</del>   | 0               | ē        | 0                                             | ē                                             | _                                      | <del>5</del>  | Ð                     |
| Atto Sax 1        | 6 4 c                     |                      | 0             | 0              | 0               | 0        | 0                                             | 0                                             | 500                                    |               | f (11). (*            |
|                   | 7 "                       | f                    |               |                |                 |          |                                               |                                               | f                                      |               | 3                     |
| ALTO SAX 2        | & to c                    |                      | o             | o              | o               | 0        | o                                             | Ö                                             | P P 3                                  | , , , ,       | <i>2</i>              |
|                   | <b>"</b>                  | f                    |               |                |                 |          |                                               |                                               |                                        | P             |                       |
| A LTO SAX 3       | 6 to 0                    |                      | o             | 0              | 0               | 0        | o                                             | 0                                             | p p 3                                  | 7 ] 7         | <i>γ</i> <b>,</b> , , |
|                   | <b>"</b>                  | f                    |               |                |                 |          |                                               |                                               | l'                                     | P             | 1                     |
| TEMOR SAX 1       | 6 to 1                    | 111                  | <b></b>       | , , , ,        | <b></b>         | 3-51-    | <i>.</i> ,,,,,,,,,,,,,,,,,,,,,,,,,,,,,,,,,,,, | 7 J. f                                        | ,                                      | 2 1 [         | a egi                 |
|                   | #5                        | f                    |               |                |                 |          |                                               |                                               | l '                                    | ₽             |                       |
| TENOR SAX 2       | <b>6 <sup>†</sup> €</b> 2 |                      |               | 2 1 7 1        | П.,             | 7        | ПЛ                                            | <i>*</i> <b>F F</b>                           | , , , , , , , , , , , , , , , , , ,    | 3 1 1         | ا ال                  |
|                   | **5                       | f                    |               |                |                 |          |                                               |                                               |                                        | P             |                       |
| BARITONE SAX      | & *** c .                 |                      | o             | 0              | 0               | 0        | 0                                             | 0                                             | , ;                                    |               | 0                     |
|                   | -0 h ds                   | f                    |               |                |                 | 1        | -3-                                           |                                               |                                        | ₽             |                       |
| TRUMPET IN B > 1  | (\$ ° €                   | -                    |               | f. ,           | الدر ا          | p        |                                               | -                                             | 111                                    | -             | -                     |
|                   | 0 4,4                     |                      | **;           |                | L               | 1        | -3-                                           |                                               |                                        |               |                       |
| TRUMPET IN B > 2  | <b>⊕</b> * €              | -                    | nf            | d. 1           | ند د ا          | f        |                                               | -                                             | 44, 18                                 | -             | -                     |
|                   | ا الله                    | _                    | · · ·         | ,              |                 | 1, ,     | -3-                                           |                                               | <b>—</b>                               |               | _                     |
| Trumpet in B+3    | (§** €                    |                      | - J.          | d.             | , ,,,,          | d. N     |                                               |                                               | ,,,,,,,,,,,,,,,,,,,,,,,,,,,,,,,,,,,,,, |               |                       |
| HADNIN F 1        | 2400                      | 1 7 1                | , ,, ,        | • , • ,        | ,,,,            | .,.,     |                                               |                                               | ,,,,                                   | F# F # F# F # |                       |
| HORN IN F1        | 9 7                       | e   *                | * * *         | * * *          | * * *           | * * *    | * * *                                         | N N                                           | * * *                                  |               |                       |
| Harn in F.2       | & t c .                   | , ,                  | , , ,         |                | , , ,           |          | , , ,                                         |                                               |                                        |               |                       |
|                   | 779                       |                      |               |                |                 |          |                                               |                                               |                                        |               |                       |
| Horn in F.3       | & t c .                   | 2 2                  |               |                |                 |          |                                               |                                               |                                        | <u> </u>      | 7 7 7 7               |
|                   | 7 "                       | ۴                    |               |                |                 |          |                                               |                                               |                                        |               |                       |
| Trombone 1        | 9: ≉ € ∦                  |                      |               | <i>*</i> • • • |                 | 7 1      |                                               |                                               |                                        | -             | -                     |
|                   | **5                       | · '                  |               |                |                 |          |                                               |                                               |                                        |               |                       |
| Trombone 2        | 9:\$ C }                  |                      | <b>L</b>      | 71 T           | ĽĽ.             |          | <b>Li</b>                                     | , <u>, , , , , , , , , , , , , , , , , , </u> |                                        | -             | _                     |
|                   | **5                       | f                    |               |                |                 |          |                                               |                                               |                                        |               |                       |
| Trombone 3        | 9:                        |                      |               | 2 T T T        |                 |          |                                               |                                               |                                        | -             | -                     |
|                   | **5                       |                      |               |                |                 | 2.       | _                                             |                                               |                                        |               |                       |
| Bass Trombone     | 9:\$ C }                  |                      | <b>L</b>      | 3 [ [          | <u>ur</u>       | 70       | <b>Litt</b>                                   |                                               |                                        | 0             | 0                     |
|                   | **5                       |                      |               | <u> </u>       | L               | <u> </u> |                                               |                                               |                                        | P             |                       |
| EUPHONIUM         | 9: \$ C }                 |                      | <b>∐</b> f″   | 3 1            | LL C            |          |                                               |                                               |                                        |               | -                     |
|                   | <i>m</i> <sub>3</sub>     | r                    |               |                |                 |          |                                               |                                               |                                        |               |                       |
| TUBA              | 9.₩ c                     |                      | -             | -              | -               | •        | -                                             | -                                             | -                                      | -             | -                     |
|                   | 8                         | FEITOS EM ACESSORIOS |               |                |                 |          |                                               |                                               | _                                      |               |                       |
| PERCUSSION        | H C                       |                      |               | _              | <u>-</u>        |          |                                               | -                                             |                                        |               |                       |
|                   | m                         | f                    |               |                |                 |          |                                               |                                               |                                        |               |                       |