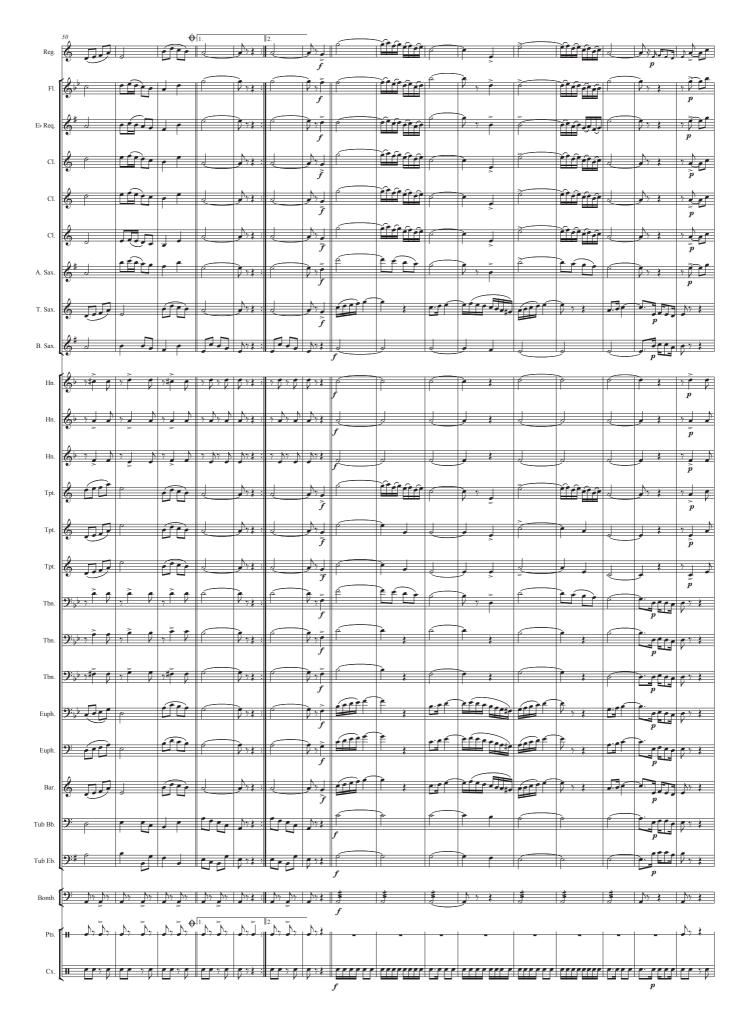

### Regencia

#### MÃO DE LUVA 2º Parte

### Flauta in C MÃO DE LUVA 2° Parte

### Requinta in E♭ MÃO DE LUVA 2° Parte

Joaquim Naegele Digitalização Sibelius: Sgt Almiro

### 1°Clarinete in B♭ MÃO DE LUVA

### 2° Parte

### 3°Clarinete in B♭ MÃO DE LUVA 2° Parte

#### Saxofone Alto MÃO DE LUVA 2º Parte

#### MÃO DE LUVA 2º Parte

1° Trompa in F

Joaquim Naegele Digitalização Sibelius: Sgt Almiro

2

#### MÃO DE LUVA 2º Parte

Joaquim Naegele Digitalização Sibelius: Sgt Almiro

#### 1° Trompete Bb

### MÃO DE LUVA 2º Parte

### 3° Trompete B♭ MÃO DE LUVA 2° Parte

### 1°Trombone MÃO DE LUVA 2° Parte

### 3°Trombone MÃO DE LUVA

#### Bombardino in C

#### Baritono in Bb

### MÃO DE LUVA 2º Parte

66

# MÃO DE LUVA

Tuba in B♭

MÃO DE LUVA
2º Parte

66

## MÃO DE LUVA

### Tuba in E♭ MÃO DE LUVA 2° Parte

2 Bombo

#### MÃO DE LUVA 2º Parte

2 Pratos

2 Caixa

### MÃO DE LUVA