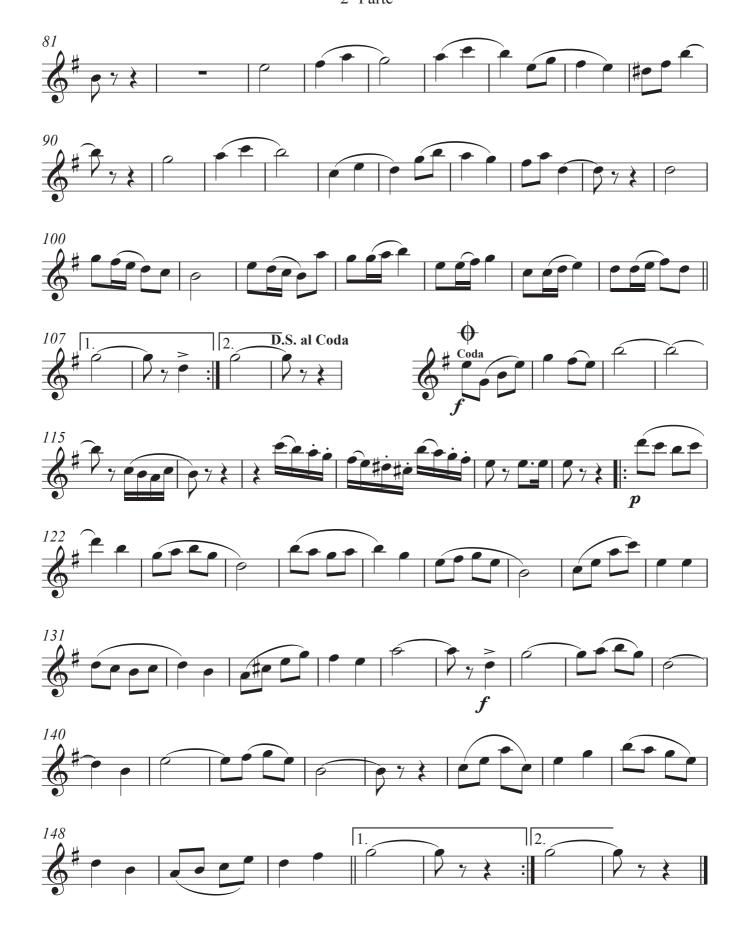

### Requinta in E♭ MÃO DE LUVA 2° Parte

Joaquim Naegele Digitalização Sibelius: Sgt Almiro