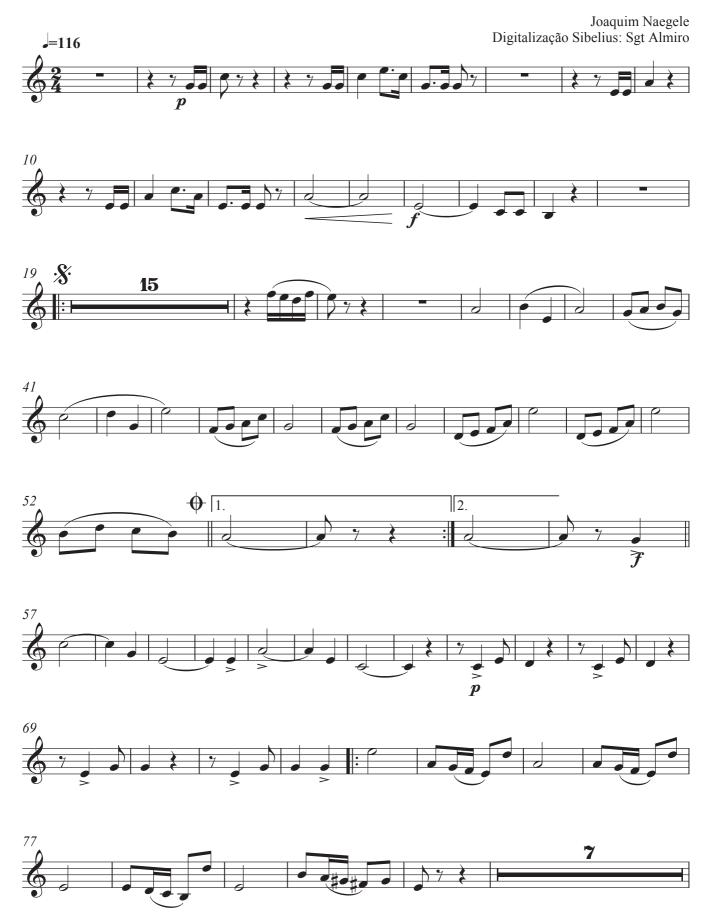

### Regencia

#### MÃO DE LUVA 2º Parte





### Flauta in C MÃO DE LUVA 2° Parte





### Requinta in E♭ MÃO DE LUVA 2° Parte



Joaquim Naegele Digitalização Sibelius: Sgt Almiro



### 1°Clarinete in B♭ MÃO DE LUVA

### 2° Parte









### 3°Clarinete in B♭ MÃO DE LUVA 2° Parte





#### Saxofone Alto MÃO DE LUVA 2º Parte





#### MÃO DE LUVA 2º Parte



1° Trompa in F

Joaquim Naegele Digitalização Sibelius: Sgt Almiro



2

#### MÃO DE LUVA 2º Parte



Joaquim Naegele Digitalização Sibelius: Sgt Almiro











#### 1° Trompete Bb

#### MÃO DE LUVA 2º Parte

















### MÃO DE LUVA 2º Parte





### 3° Trompete B♭ MÃO DE LUVA 2° Parte

















### 1°Trombone MÃO DE LUVA 2° Parte























### 3°Trombone MÃO DE LUVA





#### Bombardino in C

### MÃO DE LUVA 2º Parte

































#### Baritono in Bb

### MÃO DE LUVA 2º Parte















66

# MÃO DE LUVA



Tuba in B♭

MÃO DE LUVA
2º Parte



66

## MÃO DE LUVA



### Tuba in E♭ MÃO DE LUVA 2° Parte





2 Bombo

#### MÃO DE LUVA 2º Parte



















2 Pratos





2 Caixa

### MÃO DE LUVA