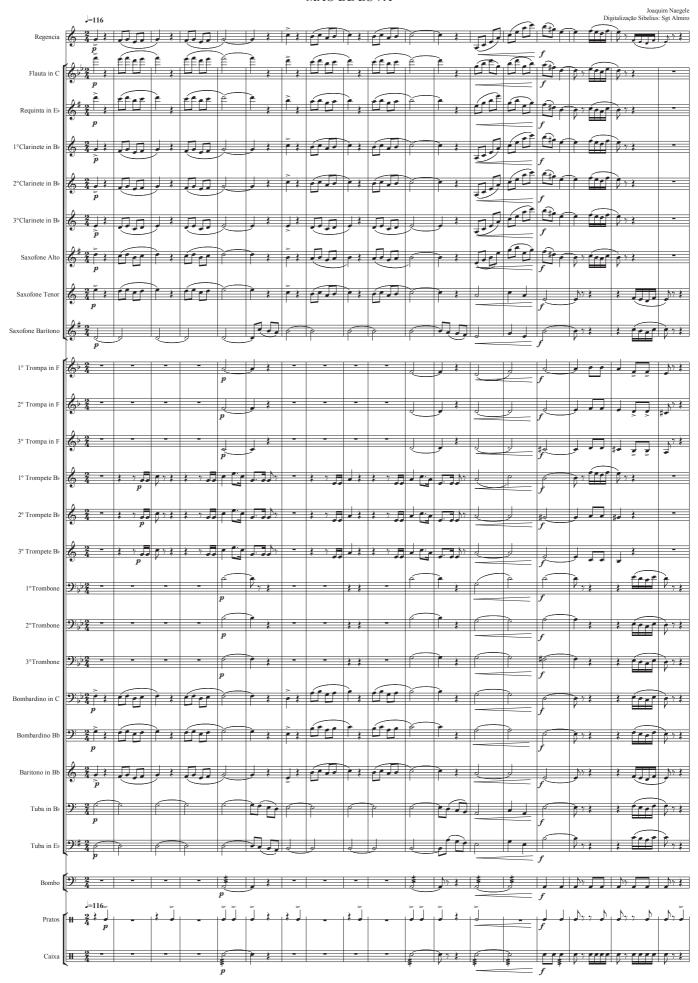

### Regencia

#### MÃO DE LUVA 2º Parte

### Flauta in C MÃO DE LUVA 2° Parte

### Requinta in E♭ MÃO DE LUVA 2° Parte

Joaquim Naegele Digitalização Sibelius: Sgt Almiro

### 1°Clarinete in B♭ MÃO DE LUVA

### 2° Parte

### 3°Clarinete in B♭ MÃO DE LUVA 2° Parte

#### Saxofone Alto MÃO DE LUVA 2º Parte

#### MÃO DE LUVA 2º Parte

1° Trompa in F

Joaquim Naegele Digitalização Sibelius: Sgt Almiro

2

#### MÃO DE LUVA 2º Parte

Joaquim Naegele Digitalização Sibelius: Sgt Almiro

#### 1° Trompete Bb

### MÃO DE LUVA 2º Parte

### 3° Trompete B♭ MÃO DE LUVA 2° Parte

### 1°Trombone MÃO DE LUVA 2° Parte

### 3°Trombone MÃO DE LUVA

#### Bombardino in C

#### Baritono in Bb

### MÃO DE LUVA 2º Parte

66

# MÃO DE LUVA

Tuba in B♭

MÃO DE LUVA
2º Parte

66

## MÃO DE LUVA

### Tuba in E♭ MÃO DE LUVA 2° Parte

2 Bombo

#### MÃO DE LUVA 2º Parte

2 Pratos

2 Caixa

### MÃO DE LUVA