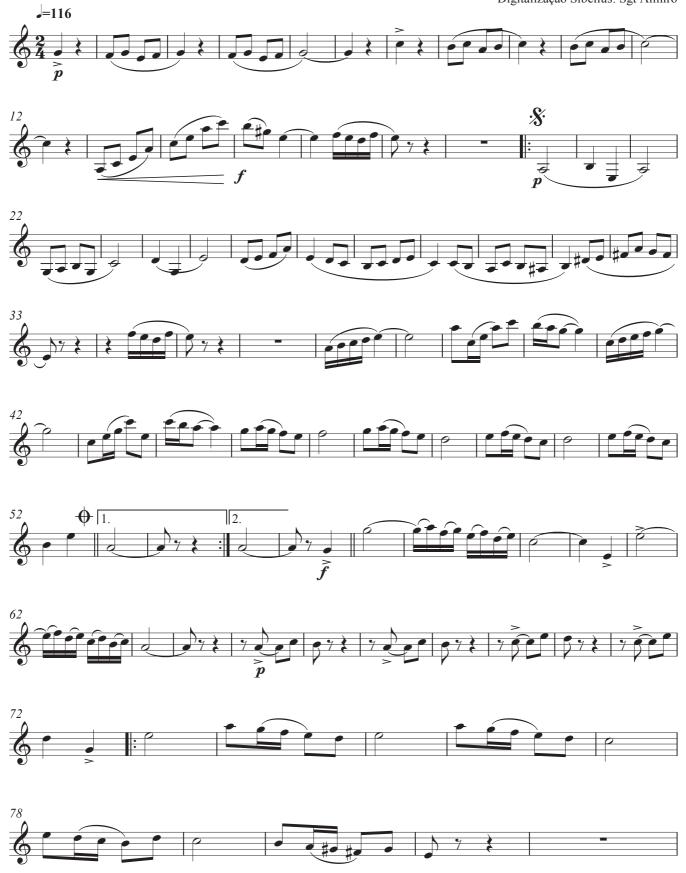

### Regencia

#### MÃO DE LUVA 2º Parte





### Flauta in C MÃO DE LUVA 2° Parte





### Requinta in E♭ MÃO DE LUVA 2° Parte



Joaquim Naegele Digitalização Sibelius: Sgt Almiro



### 1°Clarinete in B♭ MÃO DE LUVA

### 2° Parte









### 3°Clarinete in B♭ MÃO DE LUVA 2° Parte





#### Saxofone Alto MÃO DE LUVA 2º Parte





#### MÃO DE LUVA 2º Parte



1° Trompa in F

Joaquim Naegele Digitalização Sibelius: Sgt Almiro



2

#### MÃO DE LUVA 2º Parte



Joaquim Naegele Digitalização Sibelius: Sgt Almiro











#### 1° Trompete Bb

#### MÃO DE LUVA 2º Parte

















### MÃO DE LUVA 2º Parte





### 3° Trompete B♭ MÃO DE LUVA 2° Parte

















### 1°Trombone MÃO DE LUVA 2° Parte























### 3°Trombone MÃO DE LUVA





#### Bombardino in C

### MÃO DE LUVA 2º Parte

































#### Baritono in Bb

### MÃO DE LUVA 2º Parte















66

# MÃO DE LUVA



Tuba in B♭

MÃO DE LUVA
2º Parte



66

## MÃO DE L