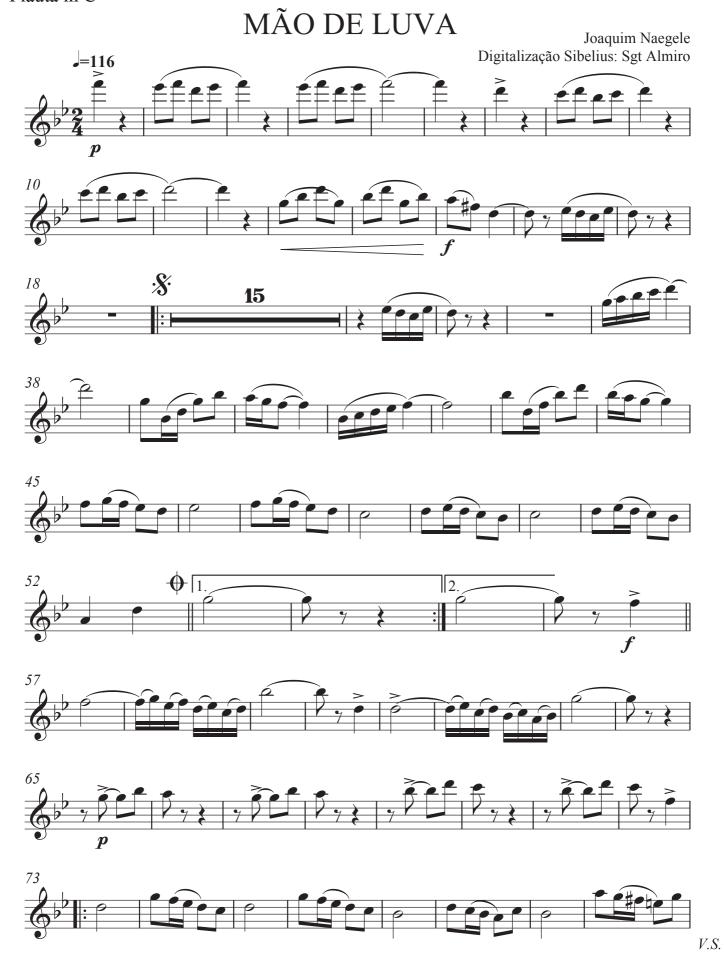

### Regencia

#### MÃO DE LUVA 2º Parte





### Flauta in C MÃO DE LUVA 2° Parte





### Requinta in E♭ MÃO DE LUVA 2° Parte



Joaquim Naegele Digitalização Sibelius: Sgt Almiro



### 1°Clarinete in B♭ MÃO DE LUVA

### 2° Parte









### 3°Clarinete in B♭ MÃO DE LUVA 2° Parte





#### Saxofone Alto MÃO DE LUVA 2º Parte





#### MÃO DE LUVA 2º Parte



1° Trompa in F

Joaquim Naegele Digitalização Sibelius: Sgt Almiro



2

#### MÃO DE LUVA 2º Parte



Joaquim Naegele Digitalização Sibelius: Sgt Almiro











#### 1° Trompete Bb

#### MÃO DE LUVA 2º Parte

















### MÃO DE LUVA 2º Parte





### 3° Trompete B♭ MÃO DE LUVA 2° Parte

















### 1°Trombone MÃO DE LUVA 2° Parte























### 3°Trombone MÃO DE LUVA





#### Bombardino in C

### MÃO DE LUVA 2º Parte