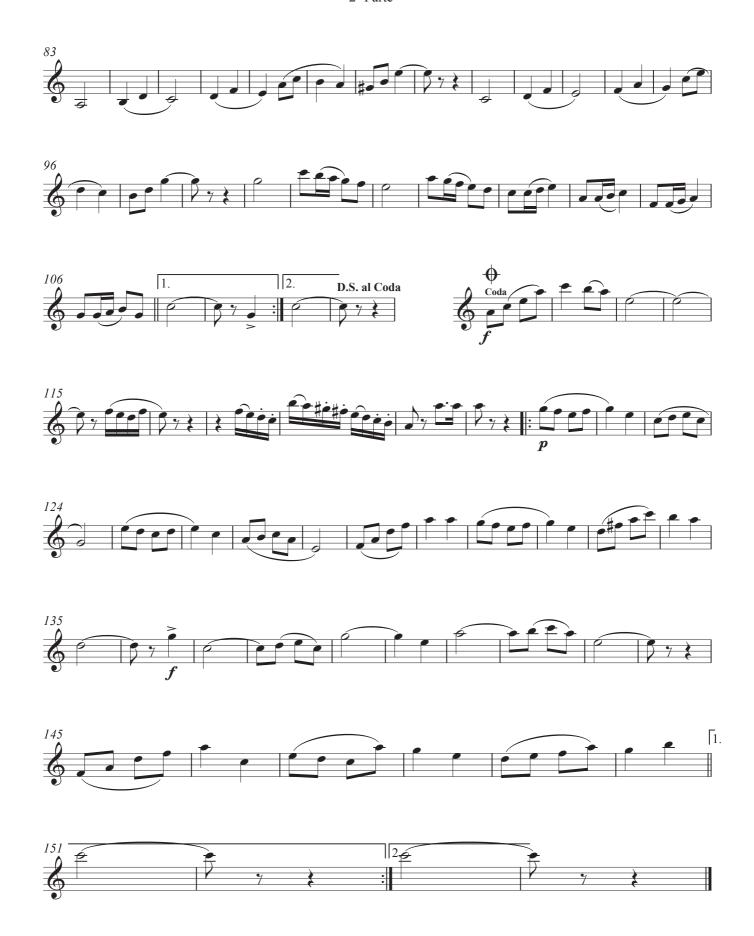

### Regencia

#### MÃO DE LUVA 2º Parte





### Flauta in C MÃO DE LUVA 2° Parte





### Requinta in E♭ MÃO DE LUVA 2° Parte



Joaquim Naegele Digitalização Sibelius: Sgt Almiro



### 1°Clarinete in B♭ MÃO DE LUVA

### 2° Parte









### 3°Clarinete in B♭ MÃO DE LUVA 2° Parte





#### Saxofone Alto MÃO DE LUVA 2º Parte





#### MÃO DE LUVA 2º Parte



1° Trompa in F

Joaquim Naegele Digitalização Sibelius: Sgt Almiro



2

#### MÃO DE LUVA 2º Parte



Joaquim Naegele Digitalização Sibelius: Sgt Almiro











#### 1° Trompete Bb

#### MÃO DE LUVA 2º Parte

















### MÃO DE LUVA 2º Parte





### 3° Trompete B♭ MÃO DE LUVA 2° Parte

















### 1°Trombone MÃO DE LUVA 2° Parte























### 3°Trombone MÃO DE LUVA





#### Bombardino in C

### MÃO DE LUVA 2º Parte

































#### Baritono in Bb

### MÃO DE LUVA 2º Parte















66

# MÃO DE LUVA



Tuba in B♭

MÃO DE LUVA
2º Parte



66

## MÃO DE LUVA



### Tuba in E♭ MÃO DE LUVA 2° Parte





2 B