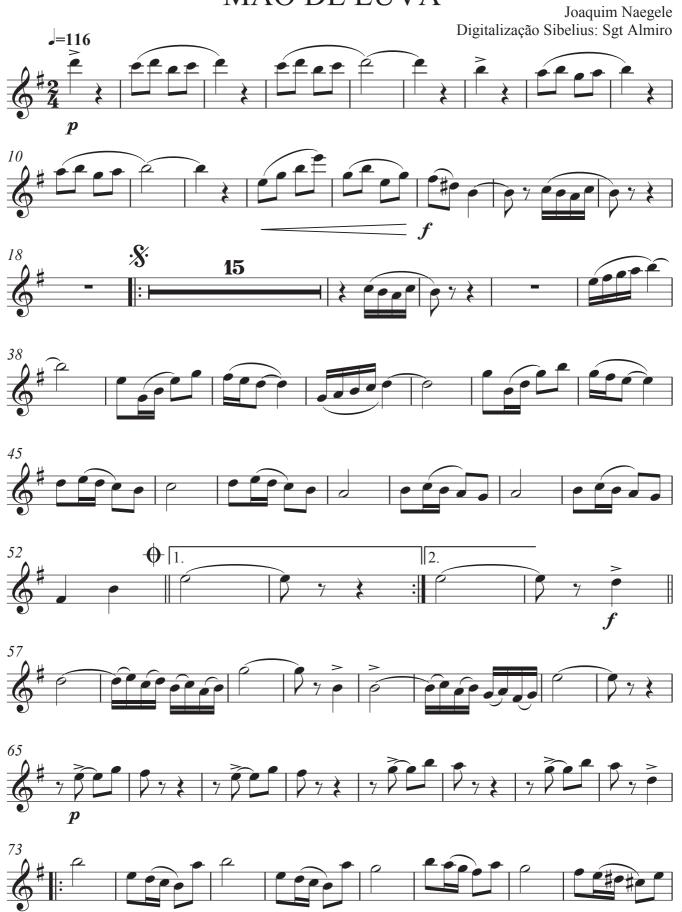

### Requinta in E♭ MÃO DE LUVA 2° Parte

Joaquim Naegele Digitalização Sibelius: Sgt Almiro