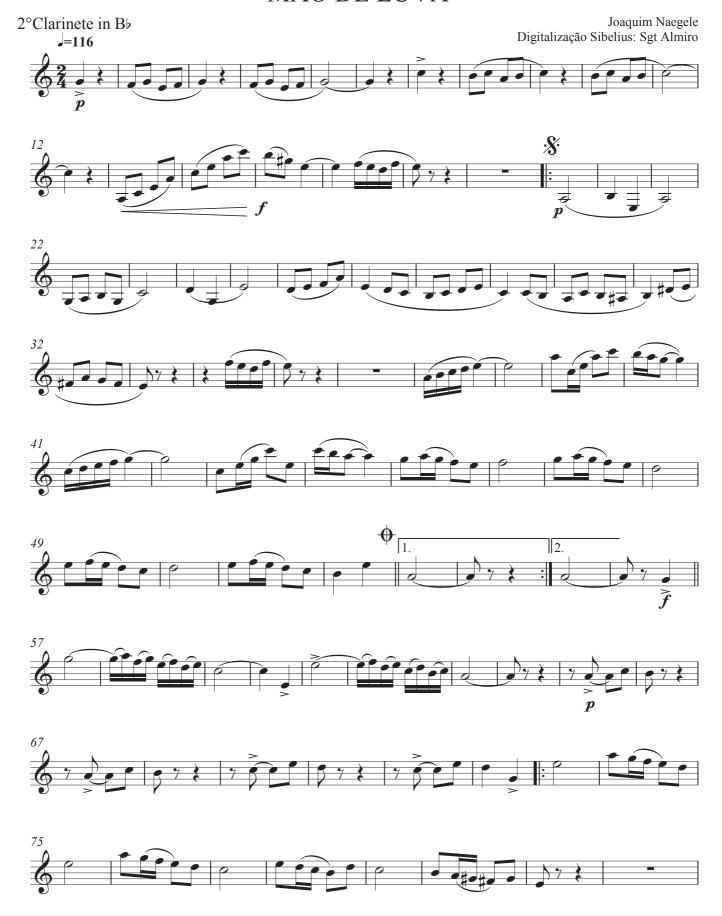

### Regencia

#### MÃO DE LUVA 2º Parte





### Flauta in C MÃO DE LUVA 2° Parte





### Requinta in E♭ MÃO DE LUVA 2° Parte



Joaquim Naegele Digitalização Sibelius: Sgt Almiro



### 1°Clarinete in B♭ MÃO DE LUVA

### 2° Parte









### 3°Clarinete in B♭ MÃO DE LUVA 2° Parte





#### Saxofone Alto MÃO DE LUVA 2º Parte





#### MÃO DE LUVA 2º Parte



1° Trompa in F

Joaquim Naegele Digitalização Sibelius: Sgt Almiro



2

#### MÃO DE LUVA 2º Parte



Joaquim Naegele Digitalização Sibelius: Sgt Almiro











#### 1° Trompete Bb

#### MÃO DE LUVA 2º Parte

















### MÃO DE LUVA 2º Parte





### 3° Trompete B♭ MÃO DE LUVA 2° Parte

















### 1°Trombone MÃO DE LUVA 2° Parte























### 3°Trombone MÃO DE LUVA





#### Bombardino in C

### MÃO DE LUVA 2º Parte

































#### Baritono in Bb

### MÃO DE LUVA 2º Parte















66

# MÃO DE LUVA



Tuba in B♭

MÃO DE LUVA
2º Parte



66

## MÃO DE LUVA



### Tuba in E♭ MÃO DE LUVA 2° Parte





2 Bom