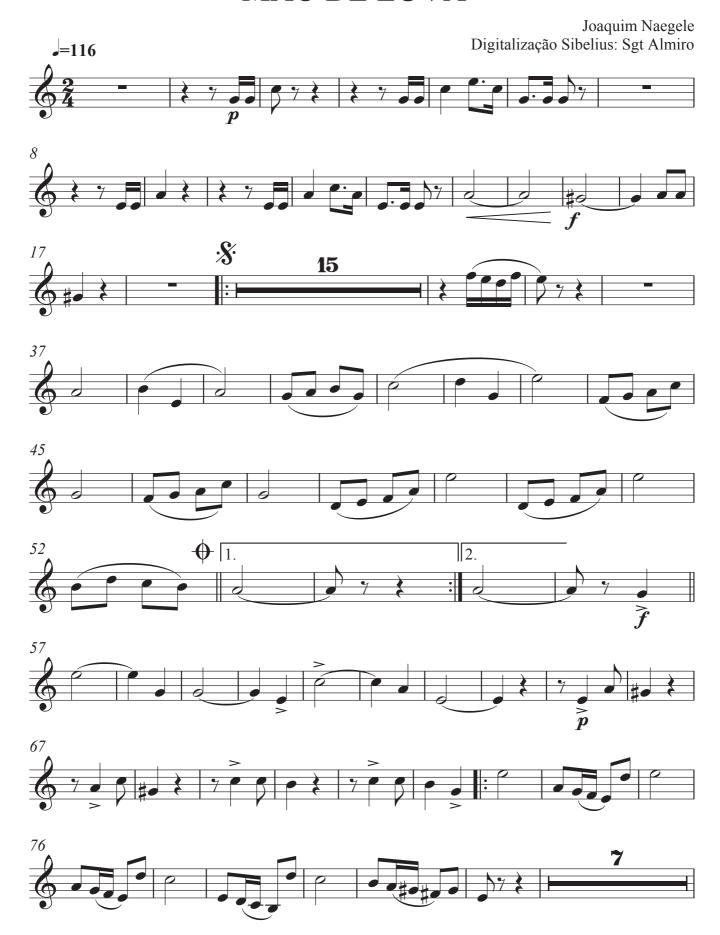

### Regencia

#### MÃO DE LUVA 2º Parte





### Flauta in C MÃO DE LUVA 2° Parte





### Requinta in E♭ MÃO DE LUVA 2° Parte



Joaquim Naegele Digitalização Sibelius: Sgt Almiro



### 1°Clarinete in B♭ MÃO DE LUVA

### 2° Parte









### 3°Clarinete in B♭ MÃO DE LUVA 2° Parte





#### Saxofone Alto MÃO DE LUVA 2º Parte





#### MÃO DE LUVA 2º Parte



1° Trompa in F

Joaquim Naegele Digitalização Sibelius: Sgt Almiro



2

#### MÃO DE LUVA 2º Parte



Joaquim Naegele Digitalização Sibelius: Sgt Almiro











#### 1° Trompete Bb

#### MÃO DE LUVA 2º Parte

















### MÃO DE LUVA 2º Parte





### 3° Trompete B♭ MÃO DE LUVA 2° Parte

















### 1°Trombone MÃO DE LUVA 2° Parte























### 3°Trombone MÃO DE LUVA





#### Bombardino in C

### MÃO DE LUVA 2º Parte

































#### Baritono in Bb

### MÃO DE LUVA 2º Parte















66

# MÃO DE LUVA



Tuba in B♭

MÃO DE LUVA
2º Parte



66

## MÃO DE LUVA



### Tuba in E♭ MÃO DE LUVA 2° Parte





2 Bombo

#### MÃO DE LUVA 2º Parte



















2 Pratos





2 Caixa

### MÃO DE LUVA