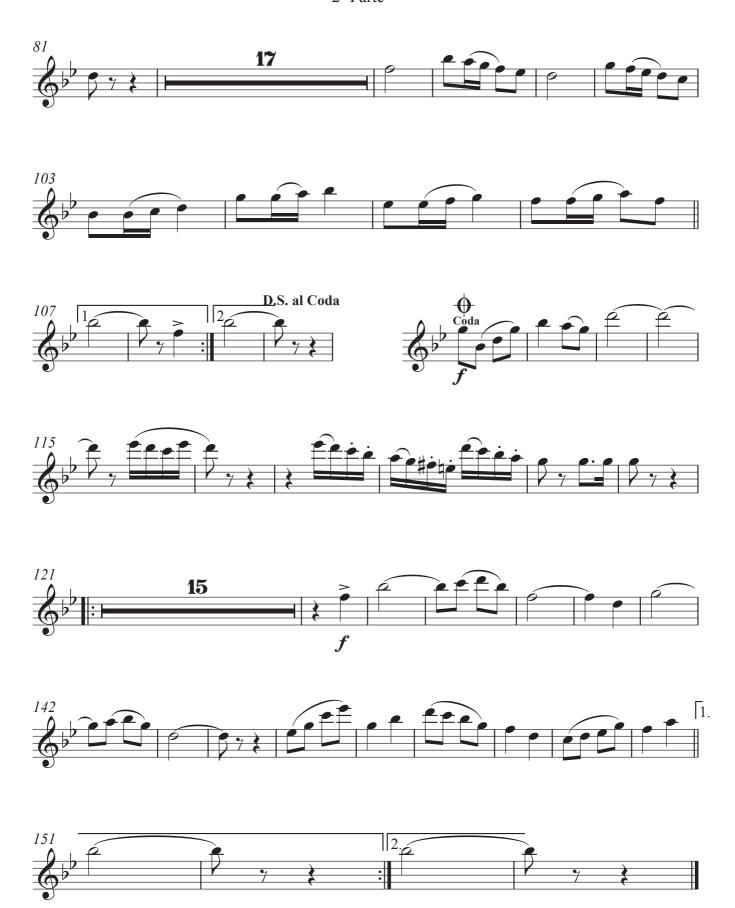

### Regencia

#### MÃO DE LUVA 2º Parte





### Flauta in C MÃO DE LUVA 2° Parte





### Requinta in E♭ MÃO DE LUVA 2° Parte



Joaquim Naegele Digitalização Sibelius: Sgt Almiro



### 1°Clarinete in B♭ MÃO DE LUVA

### 2° Parte









### 3°Clarinete in B♭ MÃO DE LUVA 2° Parte





#### Saxofone Alto MÃO DE LUVA 2º Parte





#### MÃO DE LUVA 2º Parte



1° Trompa in F

Joaquim Naegele Digitalização Sibelius: Sgt Almiro



2

#### MÃO DE LUVA 2º Parte



Joaquim Naegele Digitalização Sibelius: Sgt Almiro











#### 1° Trompete Bb

#### MÃO DE LUVA 2º Parte

















### MÃO DE LUVA 2º Parte





### 3° Trompete B♭ MÃO DE LUVA 2° Parte

















### 1°Trombone MÃO DE LUVA 2° Parte























### 3°Trombone MÃO DE LUVA





#### Bombardino in C

### MÃO DE LUVA 2º Parte

































#### Baritono in Bb

### MÃO DE LU