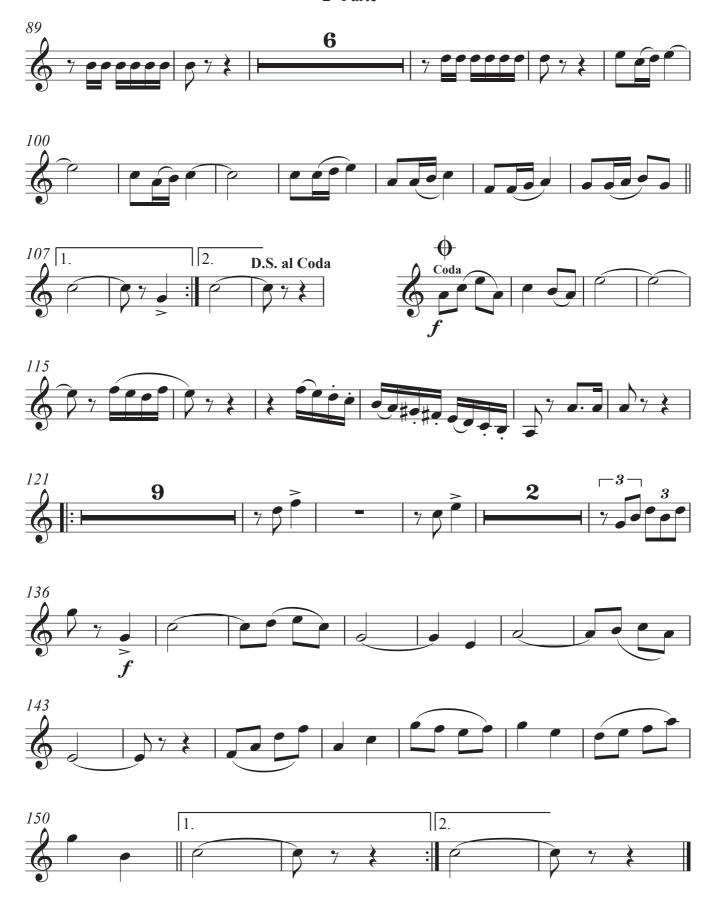

### Requinta in E♭ MÃO DE LUVA 2° Parte

Joaquim Naegele Digitalização Sibelius: Sgt Almiro