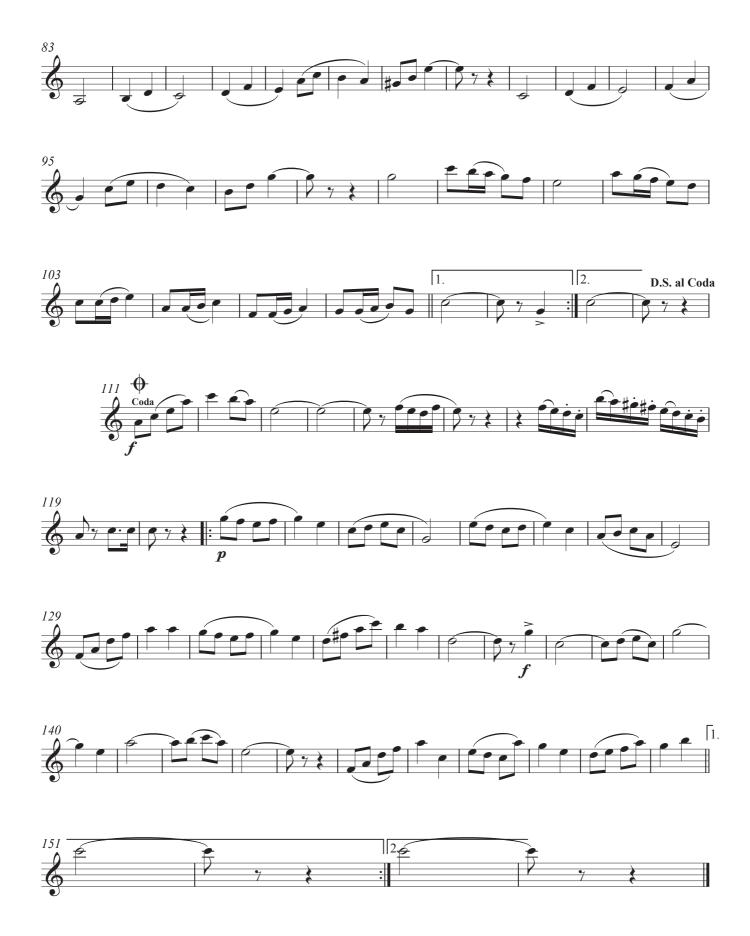

### Regencia

#### MÃO DE LUVA 2º Parte





### Flauta in C MÃO DE LUVA 2° Parte





### Requinta in E♭ MÃO DE LUVA 2° Parte



Joaquim Naegele Digitalização Sibelius: Sgt Almiro



### 1°Clarinete in B♭ MÃO DE LUVA

### 2° Parte









### 3°Clarinete in B♭ MÃO DE LUVA 2° Parte





#### Saxofone Alto MÃO DE LUVA 2º Parte





#### MÃO DE LUVA 2º Parte



1° Trompa in F

Joaquim Naegele Digitalização Sibelius: Sgt Almiro



2

#### MÃO DE LUVA 2º Parte



Joaquim Naegele Digitalização Sibelius: Sgt Almiro











#### 1° Trompete Bb

#### MÃO DE LUVA 2º Parte

















### MÃO DE LUVA 2º Parte





### 3° Trompete B♭ MÃO DE LUVA 2° Parte

















### 1°Trombone MÃO DE LUVA 2° Parte























### 3°Trombone MÃO DE LUVA





#### Bombardino in C

### MÃO DE LUVA 2º Parte

































#### Baritono in Bb

### MÃO DE LUVA 2º Parte















66

# MÃO DE LUVA



Tuba in B♭

MÃO DE LUVA
2º Parte



66

## MÃO DE LUVA



### Tuba in E♭ MÃO DE LUVA 2° Parte





2 Bombo