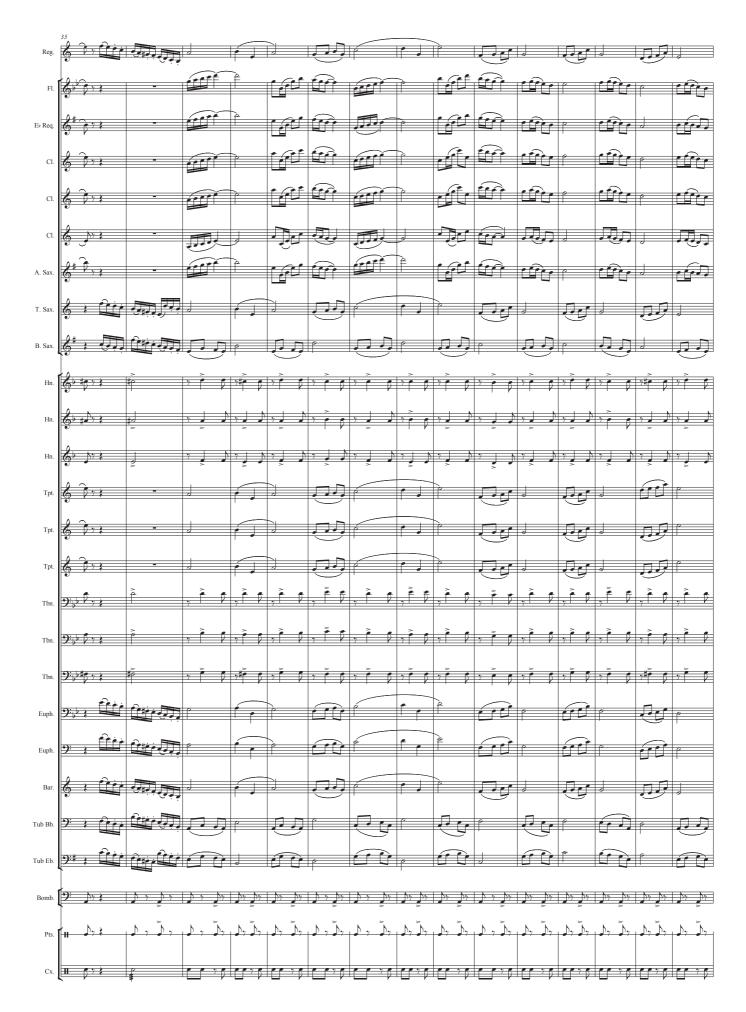

### Regencia

#### MÃO DE LUVA 2º Parte

### Flauta in C MÃO DE LUVA 2° Parte

### Requinta in E♭ MÃO DE LUVA 2° Parte

Joaquim Naegele Digitalização Sibelius: Sgt Almiro

### 1°Clarinete in B♭ MÃO DE LUVA

### 2° Parte

### 3°Clarinete in B♭ MÃO DE LUVA 2° Parte

#### Saxofone Alto MÃO DE LUVA 2º Parte

#### MÃO DE LUVA 2º Parte

1° Trompa in F

Joaquim Naegele Digitalização Sibelius: Sgt Almiro

2

#### MÃO DE LUVA 2º Parte

Joaquim Naegele Digitalização Sibelius: Sgt Almiro

#### 1° Trompete Bb

### MÃO DE LUVA 2º Parte

### 3° Trompete B♭ MÃO DE LUVA 2° Parte

### 1°Trombone MÃO DE LUVA 2° Parte

### 3°Trombone MÃO DE LUVA

#### Bombardino in C

#### Baritono in Bb

### MÃO DE LUVA 2º Parte

66

# MÃO DE LUVA

Tuba in B♭

MÃO DE LUVA
2º Parte

66

## MÃO DE LUVA

### Tuba in E♭ MÃO DE LUVA 2° Parte

2 Bombo

#### MÃO DE LUVA 2º Parte

2 Pratos

2 Caixa

### MÃO DE LUVA