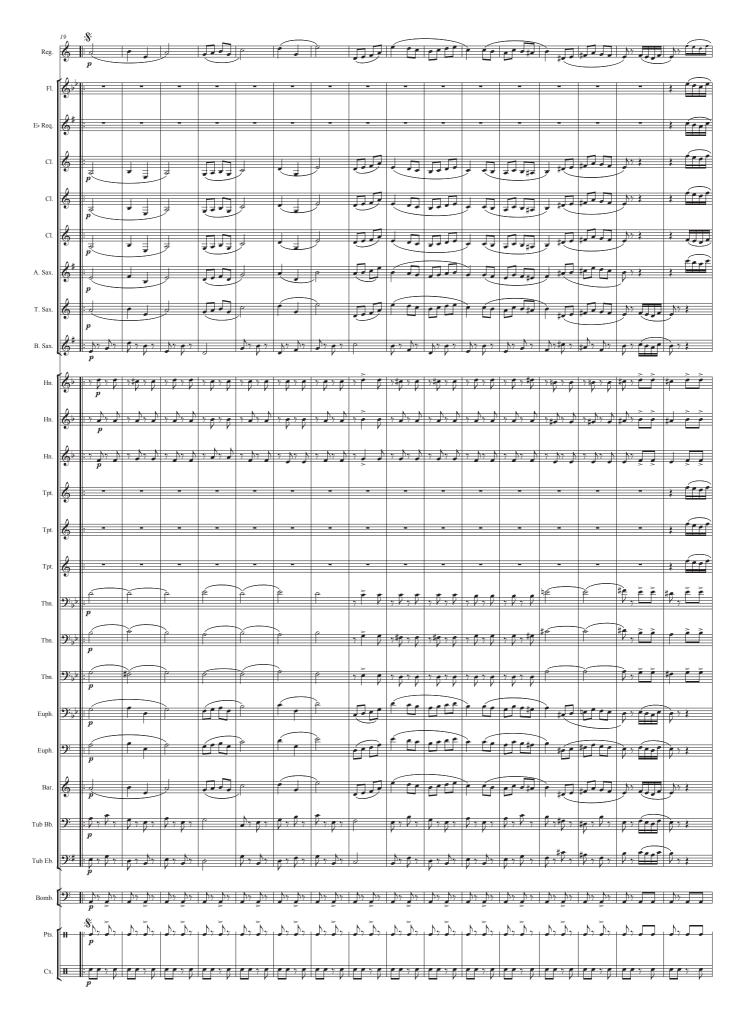

### Regencia

#### MÃO DE LUVA 2º Parte

### Flauta in C MÃO DE LUVA 2° Parte

### Requinta in E♭ MÃO DE LUVA 2° Parte

Joaquim Naegele Digitalização Sibelius: Sgt Almiro

### 1°Clarinete in B♭ MÃO DE LUVA

### 2° Parte

### 3°Clarinete in B♭ MÃO DE LUVA 2° Parte

#### Saxofone Alto MÃO DE LUVA 2º Parte

#### MÃO DE LUVA 2º Parte

1° Trompa in F

Joaquim Naegele Digitalização Sibelius: Sgt Almiro

2

#### MÃO DE LUVA 2º Parte

Joaquim Naegele Digitalização Sibelius: Sgt Almiro

#### 1° Trompete Bb

### MÃO DE LUVA 2º Parte

### 3° Trompete B♭ MÃO DE LUVA 2° Parte

### 1°Trombone MÃO DE LUVA 2° Parte

### 3°Trombone MÃO DE LUVA

#### Bombardino in C

#### Baritono in Bb

### MÃO DE LUVA 2º Parte

66

# MÃO DE LUVA

Tuba in B♭

MÃO DE LUVA
2º Parte

66

## MÃO DE LUVA

### Tuba in E♭ MÃO DE LUVA 2° Parte

2 Bombo

#### MÃO DE LUVA 2º Parte

2 Pratos

2 Caixa

### MÃO DE LUVA